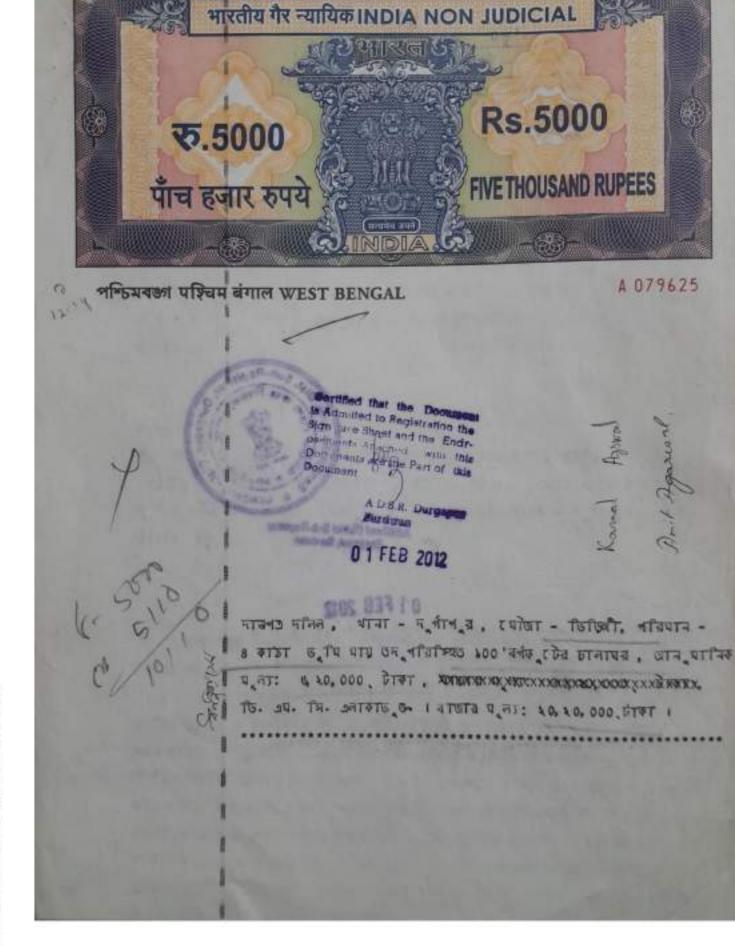

: 0:

এচন্ধে দুস্থ চিতা গ্রন মনে ক্রেড্ডায় অন্তার বিন্য অনুধোষে অদ্য অত নান্ত ননিল আমার নাম ব্রার্থ সংখাদন ক্রিয়া দিলাম । ইতি সন ১৪১৮ দাল ১ লা অপুখায়ণ : ইঃ আ ১ - ১৮/১১/১১ ৪১/১

एकता - वर्षपान , धाना , परक्षा ७ ३.छि.२म.आव.एफिम - म्बीन्त माणीन एफ.२न.न: - ६७ , प्रोणा - फिफिकी परका धिएमान न: - ३८७ मृदे गठ आजान । छापमान न:व: मनकान नए दि.३न.२४४० अन.आव.७. म्बीन्त . एकता - वर्षपान ।

## Certificate of Admissibility (Rule 43, W.B. Registration Rules 1962)

Admissible under rule 21 of West Bengal Registration Rule, 1962 duly stamped under schedule 1A. Article number 33(i),5 of Indian Stamp Act 1899 also under section 5 of West Bengal Land Reforms Act, 1955, Court fee stamp paid Rs. 10/-

#### Payment of Fees:

Amount By Cash

Rs 22216/- on 01/02/2012

( Under Article : A(1) = 22209/- ,E = 7/- on 01/02/2012 )

## Certificate of Market Value(WB PUVI rules of 2001)

Certified that the market value of this property which is the subject matter of the deed for Gift in Favour of family members has been assessed at Rs. - 2020000/- for the chargeability of the stamp duty and registration fees

Certified that the required stamp duty of this document is Rs.- 10110 /- and the Stamp duty paid as: Impresive Rs - 5000/-

#### Deficit stamp duty

Deficit stamp duty Rs. 5110/- is paid, by the Bankers cheque number 821258, Bankers Cheque Date 31/01/2012, Bank Name State Bank of India, DURGAPUR CITY CENTRE, received on 01/02/2012

# Presentation(Under Section 52 & Rule 22A(3) 46(1), W.B. Registration Rules, 1962)

Presented for registration at 12 14 hrs on 01/02/2012, at the Office of the A. D. S. R. DURGAPUR by Kamal Agarwal. Executant.