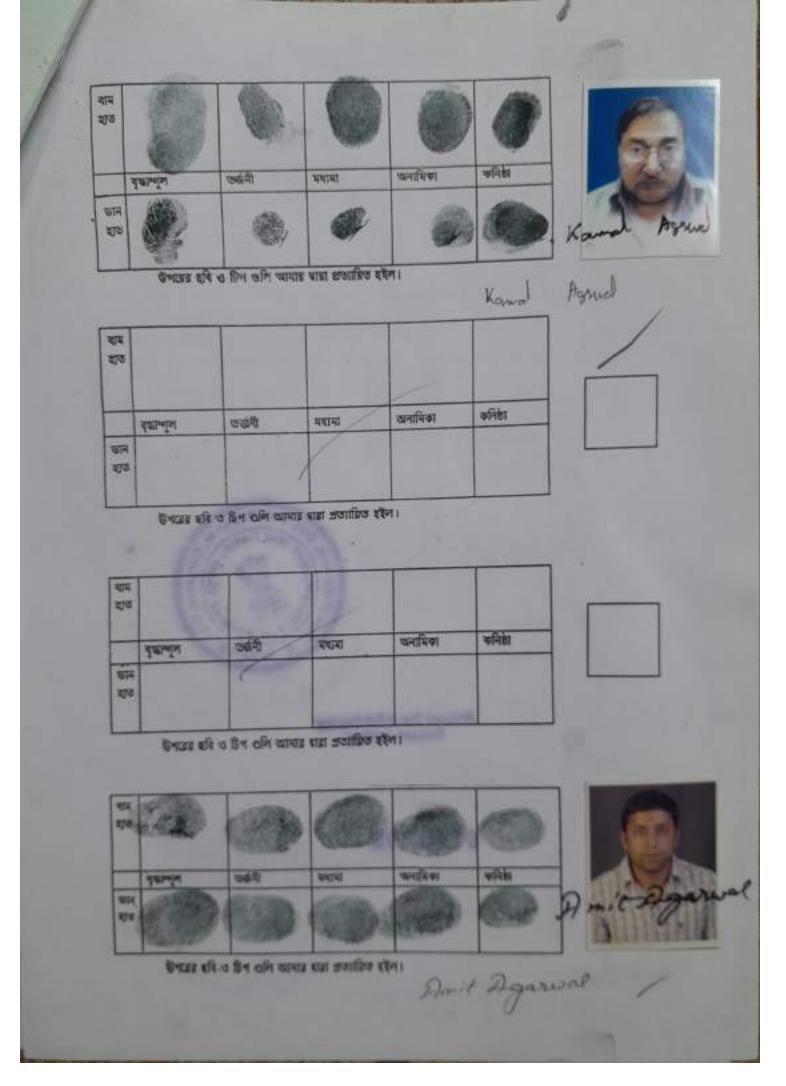

II Signature of the person(s) admitting the Execution at Office.

| 51 No. | Admission of Execution By                                                                                                                    | Status | Photo      | Finger Print      | Signature    |
|--------|----------------------------------------------------------------------------------------------------------------------------------------------|--------|------------|-------------------|--------------|
| 1      | Kamal Agarwal<br>Address -U-3, Zonal Centre,<br>Ourgapur, Thana: -Durgapur,<br>District:-Burdwan, WEST<br>BENGAL, India, P.O. Pin<br>-713211 | Self   | 01/02/2012 | LTI<br>01/02/2012 | kound Agrica |
|        | Amit Agarwal<br>Address -U-3, Zonal Centre,<br>Durgapur, Thana: -Durgapur,<br>District -Burdwan, WEST<br>BENGAL, India, P.O Pin<br>-713211   | Self   |            | LTI               | Anit Agaresa |
|        |                                                                                                                                              |        | 01/02/2012 | 01/02/2012        |              |

#### Name of Identifier of above Person(s)

Narayan Bahadur Chettri Silyampur Colony, Durgapur, Thana: Coke Oven, Detrict Burdwan, WEST BENGAL, India, P.O.; Signature of Identifier with Date

Marayan Bahadun Chalit